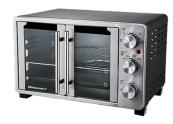

## Double French Door 25-Liter Countertop Toaster Oven

Model: ETO2530M Manufacturer: Elite MSRP: \$116.99

- Broil, bake, roast and toast all your favorite foods
- Fits up to 6 slices of toast or an 11lb roast
- Three rack positions to cook multiple dishes at once
- French dual door design with cool touch handles
- Faster pre-heat than conventional oven
- Temperature adjustable from 200F to 450F
- Function knob broil, warm/bake, pizza/toast
- Indicator light illuminates when oven is in use
- 60 Minute timer with auto shutoff
- 60 Minute timer with auto shutoff
- Internal dimensions: 13.25" x 13.5" x 8.95"
- Overall dimensions: 11.4" x 18.3" x 15.3"
- Includes: Wire rack
- Bake tray
- Crumb tray
- Tray tool