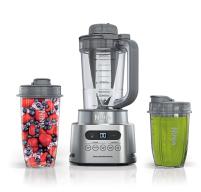

## TWISTi High-Speed Blender DUO

Model: SS151

Manufacturer: Ninja

MSRP: \$139.99

- Built-in Twist Tamper + high speed blades power through ingredients
- Twist tamper pushes ingredients toward the blades
- Hybrid-edge Blades Assembly breakdown frozen foods
- SmartTorque technology
- Removable Drizzle Cap
- 5 Auto-iQ programs
- Dimensions: 6.519"L x 8.3"W x 13.8"H
- Parts are dishwasher safe
- Includes: 1600-Peak watt motor base
- Pitcher lid with Twist Tamper and Drizzle cap
- 34oz High speed pitcher
- Hybrid-edge blades assembly
- 18oz Nutrient Extraction single serve cup and lid
- 24oz Nutrient Extraction single serve cup and lid