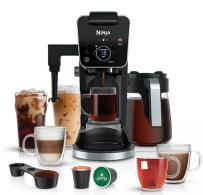

## **DualBrew Pro System 12 Cup Coffee Maker**

Model: CFP301

Manufacturer: Ninja

MSRP: \$229.99

- Brew with a pod and choose from 6, 8, 10 or 12oz brew
- Use coffee grounds with 9 brew sizes
- Choose from 4 brew styles classic, rich, over ice, specialty
- · Built-in fold away frother
- Independent hot water system
- 60oz Multi-position water reservoir for the side or rear
- Thermal Flavor Extraction DUO
- Delay brew function with easy to use display
- Dishwasher safe parts
- Dimensions (reservoir on side): 11.18"L x 9.08"W x 15.5"H
- Includes: Fold-away frother
- 12 Cup glass carafe
- Ninja pod adapter
- Ninja smart scoop