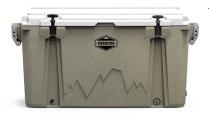

## **Basecamp 88qt Hard Cooler, Sandstone**

Model: CCLSGW-88 Manufacturer: Cordova MSRP: \$359.99

- American made from design to finished product
- Certified Bear Resistant
- Top Loader Latches
- Anti-slip Goat Feet won't budge and lift from surfaces
- Advanced Delrin drain plug engineered to keep cooler tightly sealed
- Patented lid lock keeps lid up and locked in place at 70degrees and 90-degrees
- Anodized aluminum handles lock in place when carrying
- Bottle opener
- 88-Quart capacity holds up to 85 cans
- Interior dimensions: 29.5"L x 12.25"W x 14.5"H
- Exterior dimensions: 38"L x 17.75"W x 18.5"H