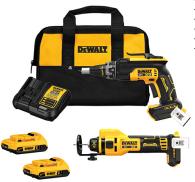

## 20V MAX XR Screwgun & Cut-Out Tool Combo Kit

Model: DCK265D2 Manufacturer: DeWalt MSRP: \$499.99

- Drywall Screwgun features brushless motor and electronic mode help optimize usage
- Four tool modes High Trigger, Low Trigger, PushStart, Lockon
- Top mounted electronic mode select enables fast, one handed switching
- No load speed: 0-3300 , 0-4850
- Cut-Out tool performs 26,000 RPMs
- Delivers fast and consistent cutting performance
- Tool-free bit change
- Forward positioned on/off button
- Accepts 1/8", 5/32" and 1/4" bits and collets
- Includes: Brushless Drywall Screwgun
- Drywall Cut-Out tool
- (2) 20V MAX 2.0Ah batteries
- Battery charger
- Kit bag