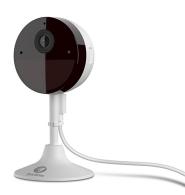

## 2KI Indoor Wi-Fi Security Camera

Model: SWIFI-2KICAM Manufacturer: Swann

**MSRP:** \$49.99

- 2K Quad HD Wifi camera
- Wide 105-degree viewing angle
- Heat, motion and person sensing
- · Free cloud and local recording
- Mounts to tables, walls, or ceilings using magnetic base or metal wall mount
- 2-Way audio to check-in with family, pets or warn intruders
- Up to 50ft color night vision
- Up to 20ft heat detection
- Siren
- Micro SD card slot (card not included)
- 5V 1.5A USB-C power source
- 2.4GHz Wifi frequency
- Includes: Power adapter and cable
- Metal wall mount
- Mounting screws and plugs
- Theft deterrent stickers