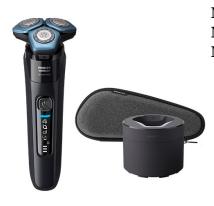

## Norelco Shaver Series 7000 Wet & Dry Electric Shaver

Model: S7886-84 Manufacturer: Philips Norelco MSRP: \$139.99

- Reduces friction with a protective coating
- SteelPrecision blades shave close and self-sharpen
- Philips GroomTribe app
- Intelligent facial hair sensor
- Fully flexible heads follow face contours
- Hair guiding channels for precision and cutting efficiency
- Cleaning pod thoroughly cleans and lubricates
- Pop-up precision trimmer to maintain a mustache and sideburns
- Use wet or dry
- Up to 60 minutes of cordless shaving
- Motion-sensing technology
- Includes: Quick clean pod with cartridge
- Travel case
- USB-A charging cable (adapter NOT included)