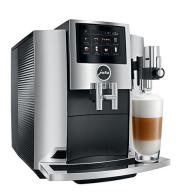

## **S8** Automatic Coffee Machine, Chrome

Model: 15212 Manufacturer: Jura MSRP: \$3,700.00

- Full range of 15 different specialty coffees
- 4.3" Color touchscreen display
- Aroma G3 grinder is precise and fast
- Pulse Extraction Process (P.E.P.) optimum extraction time
- Fine Foam Frother the best fine-textured-foam every time
- Active bean monitoring
- JURA Cockpit shows cleaning, descaling and filter status
- Thermoblock heating system
- Store, copy and personalize products
- 10 Levels of coffee strength
- 3 Levels of brewing temperature
- 64oz Water tank capacity
- 10oz Bean container capacity
- Dimensions: 11"W x 13.8"H x 17.3"D