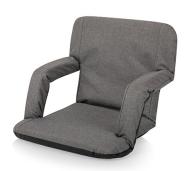

## Ventura Portable Reclining Stadium Seat, Heathered Gray

Model: 618-00-105 Manufacturer: Oniva

**MSRP:** \$109.95

- Deluxe yet lightweight, your buns and back will be grateful for this reclining seat
- Six backrest positions with padded armrests
- High-density foam padding with steel frame
- Covered in sturdy polyester canvas with water resistant bottom
- Large exterior zipper pocket
- Adjustable shoulder straps make it easy to travel with
- Use for stadium seating, lounging on the beach and more
- Folds flat for easy storage and transportation
- Open dimensions: 16" x 20" x 16"
- Folded dimensions: 20" x 2" x 32"