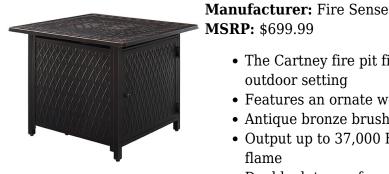

## Cartney 32" Square Aluminum LPG Fire Pit Table

**Model:** 63694

• The Cartney fire pit fits your contemporary or traditional outdoor setting

- Features an ornate woven motif with scrollwork on the tabletop
- Antique bronze brushed finish and cast aluminum construction
- Output up to 37,000 BTUs provides powerful heating and full flame
- Double duty use from fire pit to patio table
- Reliable integrated electronic igniter
- Fire bowl lid with flush mounted handle
- Comes with clear glass fire pebbles for sparkling accent
- Requires a standard 20lb LPG tank NOT included
- Vinyl cover included
- Vinyl cover included
- Dimensions: 32"L x 32"W x 24.5"H