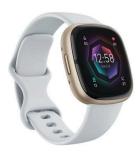

## Sense 2 Advanced Health Smartwatch, Blue Mist/Soft Gold

Model: FB521GLBM-US Manufacturer: Fitbit MSRP: \$299.95

- SpO2 (blood oxygen) tracking
- Irregular heart rhythm notifications
- ECG app asses heart rhythm
- Heart Rate info resting HR, high and low rates, etc
- Stress notifications
- Stress Management Score
- Tracks sleep quality and sleep stages
- Sleep Score learn about previous night's sleep
- Skin temperature sensor
- Active Zone Minutes
- Built-in GPS
- Steps, distance and calories tracking
- Swimproof up to 50 M
- Alexa built-in
- Battery life of 6+ days
- Small band fits wrists 5.5" to 7.1" in circumference
- Large band fits wrists 7.1" to 8.7" in circumference