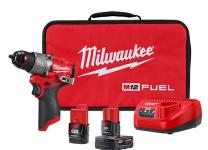

## M12 FUEL 1/2" Hammer Drill/Driver Kit

**Model:** 3404-22

Manufacturer: Milwaukee Tools

**MSRP:** \$325.00

- POWERSTATE Brushless motorREDLINK PLUS Intelligence
- Delivers up to 400 in-lbs of torque
- 1/2" All-metal chuck for maximum durability, grip and bit retention
- All-metal gear case and belt clip
- Mechanical clutch for consistency for driving a wide range of fasteners
- LED light for better visibility
- Performs up to 1550 RPMs and 25,500 BPMs
- Includes: M12 REDLITHIUM XC 4.0 Extended capacity battery pack
- M12 REDLITHIUM CP2.0 battery pack
- M12 Lithium-ion battery charger
- Contractor bag