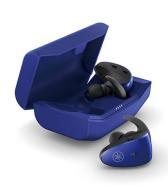

## True Wireless Sports Earbuds, Blue

Model: TW-ES5ABU Manufacturer: Yamaha

**MSRP:** \$179.95

- Yamaha True Sound delivers detail and clarity
- IPX7 Waterproof and sweat resistant
- Ambient Sound stay fully immersed but also hear the world around you
- Qualcomm cVc noise suppression and echo cancelling for clear calls
- Listening Care loudness optimization at low listening volumes
- Stable connection with Qualcomm TrueWireless Mirroring
- Up to 9 hours of playtime additional 25 hours with charging case
- Compatible with Siri or Google Assistant
- Includes: USB power cable
- 5 Eartip sizes (XS, S, M, L, XL)
- 4 Silicon fin sizes (XS, S, M, L)