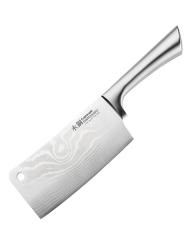

## Damashiro 6.5 inch Cleaver

**Model:** 1030127

Manufacturer: Cuisine::pro

MSRP: \$129.99

 The cleaver is engineered and weighted to make heavy chopping easier

- Breaks down tendons and bones as well as pounds, minces and
- Damashiro knives are inspired by traditional Japanese craftsman and Samurai sword makers
- Characterized by distinctive traditional Damascus on the blade with mottling reminiscent of flowing water
- Made from the finest quality Japanese steel
- Blade is tapered for a thinner and more precise cutting edge
- Engineered and tested to meet Rockwell 53 hardness for optimum performance
- · Recommend hand wash only