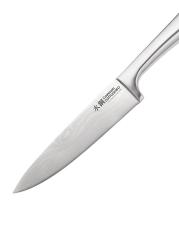

## Damashiro 8" Chef's Knife

Model: 1029086 Manufacturer: Cuisine::pro MSRP: \$119.99

- Use the Chef's knife as the all-purpose tool in the kitchen
- Curved blade allows cook to rock th knife on the cutting board for precise cutting
- Damashiro knives are inspired by traditional Japanese craftsman and Samurai sword makers
- Characterized by distinctive traditional Damascus on the blade with mottling reminiscent of flowing water
- Made from the finest quality Japanese steel
- Blade is tapered for a thinner and more precise cutting edge
- Engineered and tested to meet Rockwell 53 hardness for optimum performance
- Recommend hand wash only