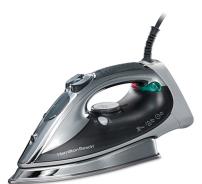

## Professional Iron w/ Auto Shutoff & Stainless Steel Soleplate

**Model:** 14980

Manufacturer: Hamilton Beach

**MSRP:** \$44.99

- Experience powerful steam and ironing from a 1500 watt iron
- High-velocity steam removes wrinkles quickly and easily
- Heavy-duty stainless steel soleplate is durable and glides smooth over clothes
- Shuts off automatically within 30 seconds iron falls on face or side or 15 minutes of no use
- Vertical steam is great for hanging clothes or drapes
- Anti-drip soleplate prevents water from dripping onto fabrics
- Self-cleaning setting
- Extra-long power cord
- Dimensions: 6.2"H x 4.9"W x 11.6"D