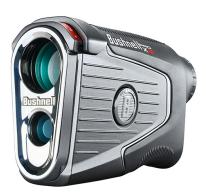

## **Pro X3 Laser Rangefinder**

Model: 202250 Manufacturer: Bushnell MSRP: \$815.95

- Element Compensation added to Slope technology
- Adjust home elevation to reflect Slope with Elements compensated distances
- Locking Slope Switch switch in and out of Slope mode
- Dual display choose between red or black
- Pinseeker with Visual Jolt
- Bite magnetic mount
- IPX7 Fully waterproof
- Bushnell Golf app
- 7x Magnification with 28mm Objective lens diameter
- Exit pupil: 3.7mm
- Extra long eye relief: 15mm
- Range: 5-1,300 yards
- Field of view @ 1000yds: 340ft
- Multi multi-coated optics
- Includes: Premium carrying case
- Microfiber cloth