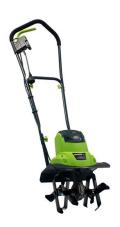

## **6.5 ACorded Electric Tiller/Cultivator**

Model: TC70065EW

Manufacturer: Earthwise

**MSRP:** \$159.99

- Ideal tiller & cultivator for maintaining a previous garden, or turning fresh soil for a new one
- Great for small to medium sized gardens
- Powerful 6.5 Amp motor is a cleaner alternative to gas powered tools
- High efficiency motor offers superior power, run time, and durability
- 4 Durable steel tines
- Cultivates and tills up to 11" wide and 8" deep
- Single lever switch
- Soft ergonomic grip with adjustable auxiliary handle
- Lightweight design makes it easy to operate and store
- 2-Year limited manufacturer warranty