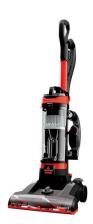

## CleanView 2.0 Upright Vacuum

**Model:** 3533

Manufacturer: Bissell

**MSRP:** \$99.99

- Tackle all of life's messes with the CleanView 2.0 upright vacuum
- Active extension wand makes reaches up to 10ft to clean hardto-reach areas
- OnePass & Scatter-free technology cleans on the first mess and captures on hard floors with less scatter
- XL 2L dirt container with Easy Empty design
- Multi-cyclonic suction system with no loss of suction
- Onboard TurboBrush tool for carpets, upholstery, stairs and more
- Multi-level filtration helps reduce common household allergens
- Portion of sales goes to the Bissell Pet Foundation and the mission to save homeless pets