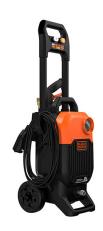

## Corded Electric 2000 PSI 1.2 GPM Cold Water Pressure Washer

Model: BEPW2000

Manufacturer: Black & Decker

**MSRP:** \$259.99

- Complete outdoor cleaning tasks with this cold water pressure washer
- Performs up to 2000 MAX PSI and 1.2 GPM
- Moves around easily with telescoping handle and 6" wheels
- Extended reach with 35ft power cord and 25ft kink-resistant hose
- Integrated nozzle, hose, power cord and wand storage
- Clean with detergent using soap bottle
- · Automatic shutoff and long motor life
- Cleaning Equipment Trade Association certified
- Includes: Turbo nozzle
- 15-Degree nozzle
- 40-Degree nozzle
- Soap bottle
- Wand
- Hose