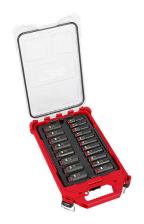

## SHOCKWAVE Impact Duty Socket 3/8" Drive 19pc MM PACKOUT Set

**Model:** 49-66-6801

Manufacturer: Milwaukee Tools

**MSRP:** \$172.00

- SHOCKWAVE sockets are the boldest and more durable tool accessories
- Optimized for use with 3/8" drive impact wrenches, drivers, ratchets and adapters
- Stamped and ink filled diameter markings are wear resistant
- · 6-Point design made with forged impact steel
- Made for high torque applications
- Non-slip hex geometry helps prevent socket and fastener rounding
- Comes in PACKOUT organizer with clear top
- · Removable tray supports easy storage in tool chests
- Meets ASME industry standards
- Includes 19 Deep MM sockets