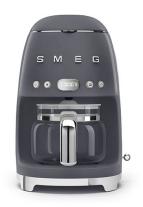

## 50's Retro-Style 10 Cup Drip Filter Coffee Machine, Slate Gray

Model: DCF02GRUS Manufacturer: Smeg MSRP: \$290.00

- Brews deliciously aromatic, richly-flavored coffee
- Aroma intensity selector for light or intense
- Digital LED display with clock and timer
- Auto start function sets a programmable start time
- Brews up to 10 cups in the glass carafe
- 4 Cup functions for when smaller quantity coffee is needed
- Keep warm function keeps pot warm up to 60 minutes
- No-drip system
- Decalcification alarm
- Water tank capacity: 1.4-Liter
- Anti-slip base
- Power: 120V, 60Hz, 1050W
- Dimensions: 9.625"W x 14.25"H x 10.0625"D