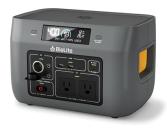

## **BaseCharge 600 Rechargeable Power Station**

Model: BGA0101 Manufacturer: BioLite MSRP: \$699.00

- 10W Wireless charging top deck
- Dashboard displays performance updates
- Resettable energy odometer
- Features side handles for easy portability
- Powers smartphones, CPAP machines, laptops and more
- Recharge via AC adapter, solar or DC Carport adapter (solar and DC NOT included)
- Rechargeable 622 watt-hour Lithium-ion battery
- Dimensions: 12.2" x 7.9" x 7.9"
- Ports include: (2) AC 120V outlet (600W)
- 12V Carport output (120W)
- (2) 12V DC Barrel ports (120W)
- Wall/Solar input (400W)
- USB-C Power Delivery port (100W)
- (2) USB-A port (5V, 3.0A)
- USB-C port (5V, 3.0A)