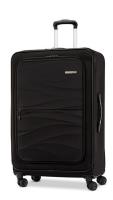

## Cascade 28" Softside Spinner, Jet Black

**Model:** 143242-1465

Manufacturer: American Tourister

MSRP: \$169.99

- RightHeight handle system with multi-stop adjustments set a custom height for user
- Wear and tear tested dual spinner wheel delivers maximum stability
- Large zipper pulls support effortless use
- Rugged polyester material holds up to the wear and tear of travel
- Pressure molded EVA face panel features zip opening for tablet or laptop
- Large interior packing with smart clip buckles, wet pack pocket and show pockets
- Case expands 1" for extra packing capacity
- Internal dimensions: 28.25" x 19.75" x 11.5"
- Overall dimensions: 31.3" x 10" x 11.5"