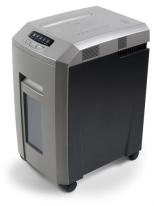

## Professional Grade 15 Sheet Micro-Cut Paper/CD/Credit Card Shredder

Model: AU1580MA Manufacturer: Aurora MSRP: \$329.99

- Perfect for business and your home office
- Shred paper, CDs and credit cards
- Shreds up to 15 sheets of paper at a time
- Shreds into small pieces (5/32" x 15/32"), security level P-4
- Throat of the shredder is 9.1" wide
- Caster wheels support mobility
- Nonstop 60 minute runtime
- Anti-jam auto reverse function clears paper jams
- Auto power off
- Ultra-quiet operation
- 8.5 Gallon pullout bin
- LED indicator lights
- Shred speed: 6.6ft per minute
- Basket capacity: 550 sheets
- Dimensions: 12.99"W x 16.93"L x 23.62"H