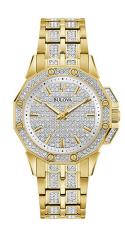

## Ladies Octava Crystal Gold-Tone Stainless Steel Watch, Crystal Dial

**Model:** 98L302

Manufacturer: Bulova

**MSRP:** \$595.00

- Make a striking statement with this Octava Crystal watch boasting 345 hand-set crystals
- Gold-tone stainless steel bracelet is embellished with sparkling crystals
- Crystal paved dial with gold-tone hour markers and three hands
- Bezel fully paved with sparkling crystals and gold-tone screws
- Signature Bulova logo at the 12 position
- Quartz movement
- Mineral crystal dial window
- Push button deployant closure
- Lug width: 22mmCase size: 34mm
- Water resistant to 30 M