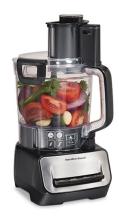

## 14 Cup Stack & Snap Duo Food Processor

**Model:** 70585

Manufacturer: Hamilton Beach

**MSRP:** \$79.99

- Unique stack and snap assembly eliminates difficult twisting and locking
- 14 and 4 Cup bowls process small or larger amounts of food
- Sealed 14 cup bowl has pour spout to eliminate leaks and spills while pouring
- Fits whole tomatoes, potatoes and onions in the Big Mouth feed chute
- Slice, shred, chop, puree and knead with 4 versatile attachments
- Powerful 500 watt motor
- Dishwasher safe blades, bowl and lid
- Dimensions: 16"H x 8.2"W x 9.5"D
- Includes: Reversible slicing/shredding disc
- 2 Stainless steel S-blades
- 14 Cup bowl
- 4 Cup bowl
- · Dough blade