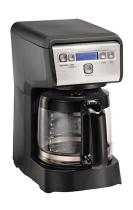

## 12 Cup Compact Programmable Coffeemaker

**Model:** 46200

Manufacturer: Hamilton Beach

**MSRP:** \$59.99

- This large capacity coffee maker comes in a compact design
- Designed to fit in small kitchens and under cabinets
- Top mounted digital controls and 2 hour automatic shutoff
- Select-a-Brew brew strength selector lets you customize your coffee
- Auto pause and pour allows you to fill your first cup before it is done brewing
- Easy-view water level window
- Nonstick warming plate keeps carafe warm
- No drip borosilicate glass carafe designed for durability
- Dimensions: 12.3"H x 7.3"W x 10.3"D