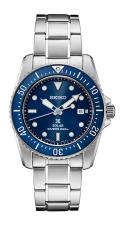

## Mens Prospex Solar Diver Silver-Tone Stainless Steel Watch, Blue Dial

Model: SNE585 Manufacturer: Seiko MSRP: \$495.00

- Prospex watches challenge every limit
- Powered by light no battery change required
- 10 Month power reserve once fully charged
- Silver-tone stainless steel bracelet and case
- Blue sunray dial with LumiBrite hour markers and three hands
- Blue uni-directional rotating bezel
- Day of the month window at the 3 position
- Screwdown crown and caseback
- Sapphire crystal dial window
- Tri-fold push button closure with secure lock and extender
- Case size: 38.5mm
- Water resistant to 200 M
- Follows ISO standards and is suitable for scuba diving