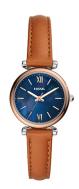

## Ladies Carlie Mini Rose Gold & Tan Leather Strap Watch, Blue MOP Dial

Model: ES4701 Manufacturer: Fossil MSRP: \$100.00

- Carlie Mini is much like its larger counterpart with even more feminine detail
- Tan genuine leather strap with traditional buckle closure
- Blue Mother-of-Pearl dial with rose gold hour markers and Roman numerals
- Three hand quartz movement
- Rose gold-tone bezel and stainless steel caseback
- Mineral crystal dial window
- Strap width: 12mm
- Strap circumference: 175 +/- 5mm
- Strap is interchangeable with other 12mm wide straps (NOT included)
- Case size: 28mm
- $\bullet\,$  Water resistant to 30 M  $\,$