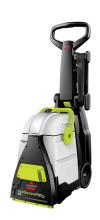

## Big Green Pet Pro Carpet Cleaner

**Model:** 3288

Manufacturer: Bissell

MSRP: \$449.00

- DirtLifer Powerbrush and 8 rows of bristles remove embedded dirt and stains
- Two large capacity tanks keep dirty and clean water separate
- Flow indicator monitors water and solution levels to let you know when to check tank
- Clean easier with a handle designed for comfort
- 9ft Long reach hose
- 6" Tough stain tool and 2-in-1 Pet upholstery tool scrubs and suctions away stains
- 1.75 Gallon dirt cup and clean tank
- 10.5" Cleaning path width
- 25ft Power cord
- 12 Amp power rating
- Includes 6" Tough stain tool and 2-in-1 Pet upholstery tool