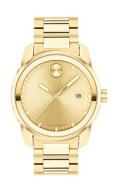

## Mens BOLD Verso Gold-Tone Stainless Steel Watch, Gold Dial

Model: 3600861 Manufacturer: Movado MSRP: \$795.00

- BOLD Verso watches are defined by the large, contemporary style
- Gold-tone stainless steel H-link bracelet
- $\bullet\,$  Gold-tone metallic dial with printed index
- Dial features flat gold-tone dot at the 12 position and three hands
- Day of the month window at the 3 position
- Gold-tone stainless steel case and bezel
- Double push button, fold over deployant closure
- K1 Crystal dial window is scratch resistant
- Swiss quartz movement
- Case size: 42mm
- $\bullet\,$  Water resistant to 30 M  $\,$