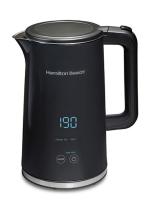

## 1.7L Cool Touch Digital Kettle

**Model:** 41033

Manufacturer: Hamilton Beach

**MSRP:** \$49.99

- This digital kettle lets you make hot beverages with confidence
- Cool exterior, handle and spout supports worry-free handling
- 5 Temperatures for green tea, white tea, oolong tea, French press and boil
- Digital display and heating indicator makes it easy to use
- Durable stainless steer interior
- MAX fill line for easy filling
- Automatic shutoff when 30 minute keep warm is over.
- Boil-dry protection if kettle runs dry
- Powered by 1500 watts for quick boiling
- · Cord-free serving
- Dimensions: 9.5"H x 6"W x 8.4"D