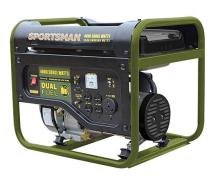

## Sportsman 4000 Surge Watt Portable Dual Fuel Generator

Model: GEN4000DF

Manufacturer: Buffalo Tools

**MSRP:** \$399.99

• Uses either propane or gas fuel power

• 4000 Surge watts and 3500 Running watts

• 7 HP 4-Stroke OHV engine with recoil start

 $\bullet$  Features (1) 12V DC outlet, (1) 120V RV outlet and (4) 120V AC

outlets

• Engine runtime (gas): 10 hours @ 50% load

• Engine runtime (gas): 10 hours @ 50% load

• Engine runtime (LP): 12 hours @ 50% load

• 3.5 Gallon fuel tank

• 20oz Oil capacity

• AC output: 120V, 3500W, 60Hz

• DC output: 12V, 8A

• EPA Approved

• Watts may be reduced by 10% when using propane

• Propane tank NOT included

• Includes: DC Connector wires