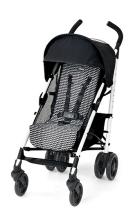

## Liteway Stroller, Cosmo

Model: 05079562880070 Manufacturer: Chicco

MSRP: \$109.99

- Compact fold and automatic storage latch
- 4-Position backrest adjusts with just one hand
- Mesh side panels offer ventilation
- · Removable and adjustable canopy with a peek-a-boo window
- Adjustable leg rest gives more comfort and support
- Padded handles and removable parent cup holder
- Rear-wheel suspension, treaded tires and front locking swivels
- Toe-tap rear brakes
- Storage basket
- Wheel diameter: 5.5" front, 7" rear
- For children 6 months and up to 40lbs
- JPMA Certified
- Folded dimensions: 46" x 10" x 11.75"
- Open dimensions: 34.5" x 18.5" x 41"