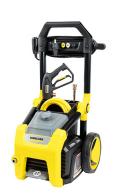

## **K2100PS 2100 PSI Performance Series Electric Pressure Washer**

Model: 1-106-220-0 Manufacturer: Karcher

MSRP: \$299.99

- Delivers 2100 PSI of TruPressure brushless induction motor
- Four spray nozzles: Turbo, 15-degrees, 40-degrees, 65-degrees
- · Heavy-duty aluminum frame and metal hose connections
- Professional-grade spray gun and metal lance
- 10" Oversized never flat wheels go over difficult terrain
- Removable 1 gallon detergent tank
- Unique on/off foot switch
- Folding handle design supports compact storage
- Integrated power cord storage
- Handy storage bin
- 25ft Non-marring high pressure hose
- 35ft Electric cord
- Dimensions: 18.6" x 19" x 35.5"