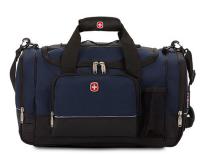

## 9000 Apex 20" Duffel Bag, Black

**Model:** 9000202206

Manufacturer: SwissGear

**MSRP:** \$64.99

- This Apex bag is a necessity that is engineered for versatility
- Designed for packing for 1 to 3 days
- Made of 2mm Ripstop PVC and 420D Polyester fabric
- · Spacious main compartment fits large gear
- Front zip organizer compartment with key clip and divider pockets
- Two large side zip pockets offers easy access to accessories
- Mesh water bottle pocket
- Bungee system holds extra gear
- Padded, detachable shoulder strap and grab handles
- Side grab handle
- Capacity: 36-liters
- Dimensions: 11.5" x 20" x 9"