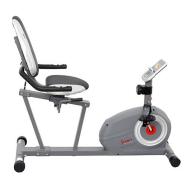

## Essential Interactive Series Magnetic Smart Recumbent Bike

Model: SF-RB422003 Manufacturer: Sunny Health & Fitness MSRP: \$359.99

- SunnyFit app cycle with trainers, connect to fitness enthusiasts, view metrics and more
- Digital monitor displays time, speed, distance, calories, odometer and pulse
- 8 Levels of magnetic resistance
- Device holder displays tablet or phone
- Space efficient design
- Extra wide seat
- Two seat level pulse sensors
- Step-through design
- Wide foot pedal with straps
- Transportation wheels
- Seat dimensions: 16.9"L x 11.8"W x 2"H
- 220lb Maximum weight capacity
- Dimensions: 52.4"L x 26.4"W x 41.5"H
- Ships only in the contiguous 48-states