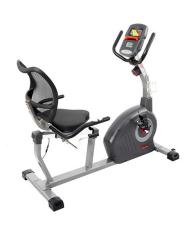

## Elite Interactive Series Exercise Recumbent Bike

**Model:** SF-RB420046

Manufacturer: Sunny Health & Fitness

**MSRP:** \$579.99

- SunnyFit app cycle with trainers, connect to fitness enthusiasts, view metrics and more
- Performance monitor tracks body fat, calendar, calories, time, pulse and more
- Seat has curved lumbar support and ventilation
- Device holder for phone and tablet
- 12 Levels of smooth contactless, magnetic resistance
- Heart rate sensors on handlebars
- Transportation wheels
- Inseam adjustment: 22.1" to 31.2"
- Seat dimensions: 16.7"L x 12.8"W x 2.22"H
- 300lb Maximum user capacity
- Dimensions: 56.7"L x 26.4"W x 46.1"H
- Ships only in the contiguous 48-states