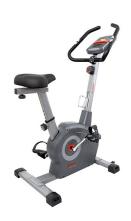

## Elite Interactive Series Exercise Bike

**Model:** SF-B220045

Manufacturer: Sunny Health & Fitness

**MSRP:** \$479.99

• SunnyFit app - cycle with trainers, view metrics and more

• Digital monitor shows body fat, calendar, calorie, distance, RPM

and more

• 9lb Flywheel supports a smooth ride

 Extra-large seat measures over 3" thick and is padded for comfort

Seat adjusts up/down and forward/back

• Magnetic resistance adjustable with tension dial

• Built-in tablet mount

• Heart rate sensors

• Convenient bottle holder

• Transportation wheels

• Inseam adjustment: 26" to 36.6"

• 275lb Max capacity

 $\bullet$  Dimensions: 41.7"L x 22.6"W x 53.1"H

• Ships only in the contiguous 48-states