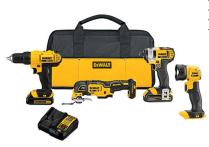

## 20 MAX 4 Tool Combo Kit - Drill/Driver, Impact Driver, Multi-Tool, Work Light

Model: DCK444C2 Manufacturer: DeWalt

**MSRP:** \$429.99

- 1/2" Drill/Driver delivers 300 unit watt out
- 2 Speed transmission and single sleeve ratcheting chuck
- 1/4" Impact Driver performs up to 3200 IPM
- Delivers 117 ft-lbs maximum torque
- Oscillating multi-tool offers a quick-change system
- Cut off tool delivers 8000 RPM
- LED Work light has a 120-degree pivoting head
- Use ring hook for hanging
- Includes: 20V MAX 1/2" Drill/Driver
- 20V MAX 1/4" Impact driver
- 20V MAX Brushless Oscillating Multi-tool
- LED Work light
- Two 20V MAX 1.5Ah Lithium-ion Battery packs
- Battery charger