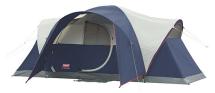

## Elite Montana 8-Person Dome Tent, 16ft x 7ft

**Model:** 2166927

Manufacturer: Coleman

MSRP: \$349.99

- WeatherTec system welded floors and inverted seams stay dry
- Insta-Clip pole attachments stand up to windows
- · Overhead 100 lumen, LED light with illuminated wall switch
- LED light requires CPX 6 energy pack or 4 D batteries (NOT included)
- Hinged door and self rolling windows
- · Overhead door awning
- · Privacy vent window provides airflow
- Electrical access port brings technology inside
- Interior gear pocket to store small items
- Continuous pole sleeves
- Dimensions: 16ft x 7ft x 74"H