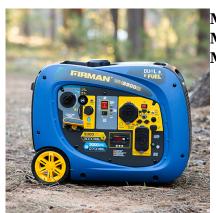

## Dual Fuel Inverter 3300W/3000W Portable Generator w/ Electric/Recoil Start

Model: WH03042 Manufacturer: Firman MSRP: \$1,569.99

- 3300 Starting watts (gas) and 3000 watts (LPG)
- 3000 Running watts (gas) and 2700 watts (LPG)
- Features a 171cc dual fuel engine and low oil shut off
- 1.8 Gallon tank provides up to 90 hours of runtime
- Control panel with covered outlets
- Low oil shutoff
- Cast iron sleeve
- Recoil and electric start
- Power stream alternator
- 5.5" Flat-free wheels
- Power: 120V AC, 60Hz
- Dimensions: 23.2"L x 17.8"W x 17.9"H
- 50 State CARB compliant
- Control panel: 5-20R 120V 20A Duplex
- 120V 30A RV
- 5V USB outlet
- 12V 8.3A DC outlet
- (2) Parallel ports