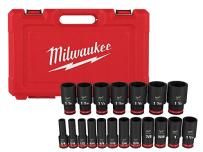

## 19pc SHOCKWAVE Impact Duty 1/2" Drive SAE Deep 6 Point Socket Set

**Model:** 49-66-7012

Manufacturer: Milwaukee Tools

**MSRP:** \$246.40

- Optimized for use with 1/2" drive impact wrenches, drivers, ratchets and adapters
- Stamped and ink-filled size markings support easy ID
- 6 Point design with forged impact steel construction
- Dual hole design groove for easier attachment
- Non-slip hex geometry prevents rounding
- Laser etched part number meets ASME Industry Standards
- Impact resistant case
- Includes SAE deep sockets:
- 3/8", 7/16", 1/2", 9/16", 5/8", 11/16", 3/4", 13/16", 7/8", 15/16", 1", 1-1/16", 1-1/8", 1-3/16", 1-1/4"