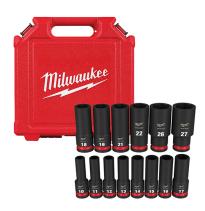

## 14pc SHOCKWAVE Impact Duty 1/2" Drive Metric Deep 6 Point Socket Set

**Model:** 49-66-7014

Manufacturer: Milwaukee Tools

**MSRP:** \$136.00

- Optimized for use with 1/2" drive impact wrenches, drivers, ratchets and adapters
- Stamped and ink-filled size markings support easy ID
- 6 Point design with forged impact steel construction
- Dual hole design groove for easier attachment
- Non-slip hex geometry prevents rounding
- Laser etched part number meets ASME Industry Standards
- Impact resistant case
- Includes Metric Deep sockets (mm):
- 10, 11, 12, 13, 14, 15, 16, 17, 18, 19, 21, 22, 26, 27