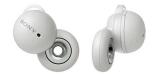

## **LinkBuds Truly Wireless Earbuds, White**

Model: WFL900W Manufacturer: Sony MSRP: \$179.99

- LinkBuds offer a comfortable, open-ring design for everyday listening
- Crystal clear conversations with high quality sound
- Integrated V1processor for balanced, high quality sound
- Precise Voice Pickup technology supports clear phone calls
- Up to 5.5 hours of battery life additional 17.5 hours with charging case
- IPX4 Splash and sweatproof design
- Control audio by tapping on the front of your ears
- Adaptive Volume Control
- One button connects to Google Assistant, Siri or Alexa
- Includes 5 sizes of ear shape supporters and USB-C charging cable