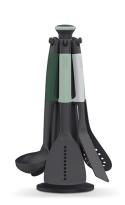

## Elevate 6pc Carousel Kitchen Utensil Set, Green

**Model:** 10540

Manufacturer: Joseph Joseph

**MSRP:** \$50.00

- This Elevate utensil set helps minimize mess
- Weighted hands left the head of tool off the surface to improve hygiene
- Nylon tool heads are heat resistant up to 392F (200C)
- Ergonomic silicone handles are heat resistant to 520F (270C)
- Carousel rotates smoothly for easy tool selection
- Features a non-slip base and spindle top
- Tools are dishwasher safe
- Dimensions: 13.75"H x 6.5"W x 6.5"D
- Includes: Slotted spoon
- Spaghetti server
- Solid spoon
- Slotted turner
- Flexible turner
- Ladle