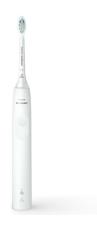

## 4100 Power Toothbrush, White

Manufacturer: Philips Sonicare

**MSRP:** \$49.99

Say goodbye to manual brushing and hello to Sonic technology

- Sonicare technology gently pulses between teeth for more effective brushing than manual
- Removes up to 5x more plaque than a manual toothbrush
- Pressure sensor and two intensity settings protect from over brushing
- 2 Minute SmartTimer with QuadPacer ensures recommended brushing time
- Long battery life with battery light indicator
- One charge lasts up to 2 weeks
- Built-in rechargeable Lithium-ion battery
- Includes Optimal Plaque Control brush head