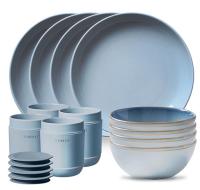

## 16pc Stoneware Dinnerware Set, Nordic Blue

**Model:** 1144676

Manufacturer: Corelle

**MSRP:** \$99.99

- This stunning handcrafted stoneware set is perfect for all meals we eat today
- Two sizes of bowls are designed with higher rims for one bowl meals
- Mix-and-match design with solid glaze meal bowls and tumblers and reactive glaze bowls
- Double bead edge design adds strength and durability
- BPA-free silicone lid and sleeves support drink portability
- Microwave, oven, freezer and dishwasher safe
- Includes: (4) 30oz Meal bowls
- (4) 21oz Soup bowls
- (4) 13.5oz Tumblers
- (4) Silicone lids