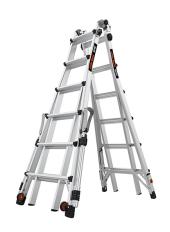

## Epic Model 26 Aluminum Articulated Extendable Type IA Ladder w/ Epic Bundle

**Model:** 16826-875

**Manufacturer:** Little Giant

**MSRP:** \$649.99

- Converts to stepladder, extension ladder, 90-degree ladder, staircase ladder and scaffolding
- Safety rails can be placed vertically or horizontally for versatile
- Tip & Glide wheels improve ladder mobility
- Ratchet leg levelers adjust to safely meet with uneven ground
- Dual position accessory ports for the compatible AirDeck
- Aluminum construction
- Meets or exceeds all OSHA and ANSI standards
- Type IA Extra Heavy Duty Rated to hold up to 300lbs
- Stepladder maximum reach: 16ft
- Maximum extension reach: 25ft 10in
- Includes: Air Deck
- Epic Step
- · Hanging Hooks
- Trestle Brackets
- · Ladder Rack